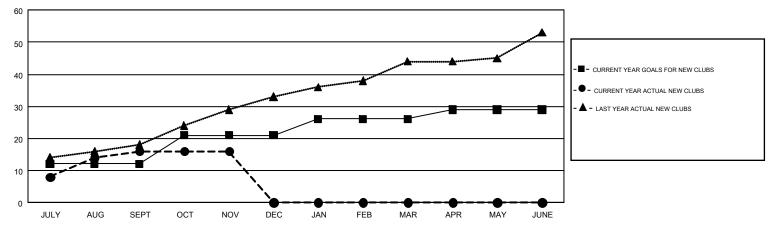

## GOALS AND ACTUAL NEW CLUBS CUMULATIVE

## GMT MONTHLY MEMBERSHIP PROGRESS REPORT

Multiple District 3231

Results as of: 11/30/2018

LOCATION: INDIA

GMT: JAYESH THAKKAR

|               | Club          | s         |               | Members               |                           |                         |                                                    |  |
|---------------|---------------|-----------|---------------|-----------------------|---------------------------|-------------------------|----------------------------------------------------|--|
|               | RESULTS FOR   | 2018-2019 |               | RESULTS FOR 2018-2019 |                           |                         |                                                    |  |
| QUARTER       | NEW CLUB GOAL | NEW CLUBS | DROPPED CLUBS | QUARTER               | MEMBER GROWTH NET<br>GOAL | MEMBER GROWTH<br>ACTUAL | DROPPED<br>MEMBERS ACTUAL<br>(including transfers) |  |
| JULY/AUG/SEPT | 12            | 16        | 3             | JULY/AUG/SEPT         | 515                       | 666                     | 408                                                |  |
| OCT/NOV/DEC   | 9             | 0         | 1             | OCT/NOV/DEC           | 575                       | 138                     | 176                                                |  |
| JAN/FEB/MAR   | 5             | 0         | 0             | JAN/FEB/MAR           | 565                       | 0                       | 0                                                  |  |
| APR/MAY/JUNE  | 3             | 0         | 0             | APR/MAY/JUNE          | 210                       | 0                       | 0                                                  |  |