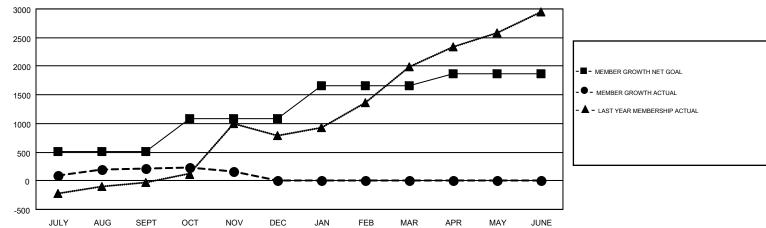

## GOALS AND ACTUAL MEMBERS CUMULATIVE

| DROPPED CLUBS: 4  DROPPED MEMBERS |     | 119 CLUBS OF 308 ADDED 1 OR MORE NEW MEMBERS | GENDER DISTRIBUTION           MALE         9,444 (62.51%)           FEMALE         5,665 (37.49%) |  |       |
|-----------------------------------|-----|----------------------------------------------|---------------------------------------------------------------------------------------------------|--|-------|
| DECEASED                          | 18  | CLICK HERE FOR CUMULATIVE                    | TOTAL FAMILY UNIT MEMBERS                                                                         |  | 9,499 |
| CLUB CANCELLED 7 OTHER 559        |     | MEMBERSHIP DATA                              | FAMILY MEMBERS PAYING HALF                                                                        |  | 5,744 |
| TOTAL                             | 584 |                                              | DUES                                                                                              |  |       |

## GMT MONTHLY MEMBERSHIP PROGRESS REPORT

Multiple District 3231

Results as of: 11/30/2018

LOCATION: INDIA

GMT: JAYESH THAKKAR

|               | Club          | s         |               | Members               |                           |                         |                                                    |  |
|---------------|---------------|-----------|---------------|-----------------------|---------------------------|-------------------------|----------------------------------------------------|--|
|               | RESULTS FOR   | 2018-2019 |               | RESULTS FOR 2018-2019 |                           |                         |                                                    |  |
| QUARTER       | NEW CLUB GOAL | NEW CLUBS | DROPPED CLUBS | QUARTER               | MEMBER GROWTH NET<br>GOAL | MEMBER GROWTH<br>ACTUAL | DROPPED<br>MEMBERS ACTUAL<br>(including transfers) |  |
| JULY/AUG/SEPT | 12            | 16        | 3             | JULY/AUG/SEPT         | 515                       | 666                     | 408                                                |  |
| OCT/NOV/DEC   | 9             | 0         | 1             | OCT/NOV/DEC           | 575                       | 138                     | 176                                                |  |
| JAN/FEB/MAR   | 5             | 0         | 0             | JAN/FEB/MAR           | 565                       | 0                       | 0                                                  |  |
| APR/MAY/JUNE  | 3             | 0         | 0             | APR/MAY/JUNE          | 210                       | 0                       | 0                                                  |  |